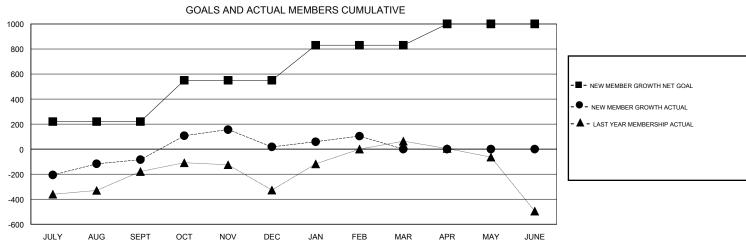

## LOCATION INDIA

GMT CA

| Clubs         |               |           |               | Members               |                                                                |                                                              |                                                    |  |
|---------------|---------------|-----------|---------------|-----------------------|----------------------------------------------------------------|--------------------------------------------------------------|----------------------------------------------------|--|
|               | RESULTS FOR   | 2016-2017 |               | RESULTS FOR 2016-2017 |                                                                |                                                              |                                                    |  |
| QUARTER       | NEW CLUB GOAL | NEW CLUBS | DROPPED CLUBS | QUARTER               | NEW MEMBER GROWTH<br>NET GOAL (not reinstated<br>or transfers) | NEW MEMBER<br>GROWTH ACTUAL (not<br>reinstated or transfers) | DROPPED<br>MEMBERS ACTUAL<br>(including transfers) |  |
| JULY/AUG/SEPT | 4             | 5         | 0             | JULY/AUG/SEPT         | 220                                                            | 296                                                          | 380                                                |  |
| OCT/NOV/DEC   | 2             | 2         | 4             | OCT/NOV/DEC           | 330                                                            | 283                                                          | 181                                                |  |
| JAN/FEB/MAR   | 4             | 3         | 1             | JAN/FEB/MAR           | 280                                                            | 203                                                          | 117                                                |  |
| APR/MAY/JUNE  | 2             | 0         | 0             | APR/MAY/JUNE          | 170                                                            | 0                                                            | 0                                                  |  |

## GOALS AND ACTUAL NEW CLUBS CUMULATIVE

| DROPPED CLUBS: 5  DROPPED MEMBERS |     | 130 CLUBS OF 166 ADDED 1 OR MORE<br>NEW MEMBERS | GENDER DISTRIBUTION  MALE 5,040 (79.27%)  FEMALE 1,318 (20.73%) |  |       |
|-----------------------------------|-----|-------------------------------------------------|-----------------------------------------------------------------|--|-------|
| DECEASED                          | 5   | CLICK HERE FOR CUMULATIVE                       | TOTAL FAMILY UNIT MEMBERS                                       |  | 3,033 |
| CLUB CANCELLED 107 OTHER 566      |     | MEMBERSHIP DATA                                 | FAMILY MEMBERS PAYING HALF                                      |  | 1,775 |
| TOTAL                             | 678 |                                                 | 5025                                                            |  |       |