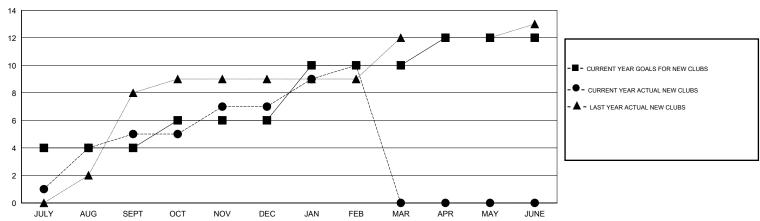

## LOCATION INDIA

GMT CA

| Clubs         |               |           |               | Members               |                                                                |                                                              |                                                    |  |
|---------------|---------------|-----------|---------------|-----------------------|----------------------------------------------------------------|--------------------------------------------------------------|----------------------------------------------------|--|
|               | RESULTS FOR   | 2016-2017 |               | RESULTS FOR 2016-2017 |                                                                |                                                              |                                                    |  |
| QUARTER       | NEW CLUB GOAL | NEW CLUBS | DROPPED CLUBS | QUARTER               | NEW MEMBER GROWTH<br>NET GOAL (not reinstated<br>or transfers) | NEW MEMBER<br>GROWTH ACTUAL (not<br>reinstated or transfers) | DROPPED<br>MEMBERS ACTUAL<br>(including transfers) |  |
| JULY/AUG/SEPT | 4             | 5         | 0             | JULY/AUG/SEPT         | 220                                                            | 296                                                          | 380                                                |  |
| OCT/NOV/DEC   | 2             | 2         | 4             | OCT/NOV/DEC           | 330                                                            | 283                                                          | 181                                                |  |
| JAN/FEB/MAR   | 4             | 3         | 1             | JAN/FEB/MAR           | 280                                                            | 203                                                          | 117                                                |  |
| APR/MAY/JUNE  | 2             | 0         | 0             | APR/MAY/JUNE          | 170                                                            | 0                                                            | 0                                                  |  |

## GOALS AND ACTUAL NEW CLUBS CUMULATIVE

| DROPPED CLUBS: 5  DROPPED MEMBERS |     | 130 CLUBS OF 166 ADDED 1 OR MORE<br>NEW MEMBERS | GENDER DISTRIBUTION  MALE 5,040 (79.27%)  FEMALE 1,318 (20.73%) |  |       |
|-----------------------------------|-----|-------------------------------------------------|-----------------------------------------------------------------|--|-------|
| DECEASED                          | 5   | CLICK HERE FOR CUMULATIVE                       | TOTAL FAMILY UNIT MEMBERS                                       |  | 3,033 |
| CLUB CANCELLED 107 OTHER 566      |     | MEMBERSHIP DATA                                 | FAMILY MEMBERS PAYING HALF                                      |  | 1,775 |
| TOTAL                             | 678 |                                                 | 5025                                                            |  |       |